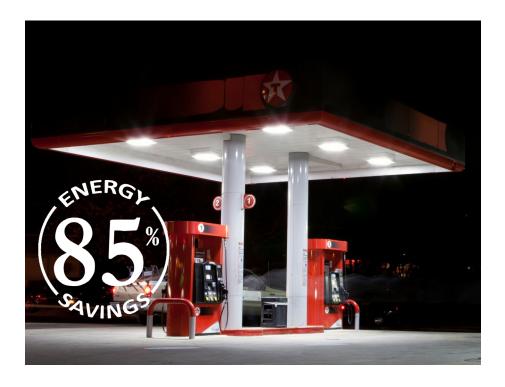

#### Results:

- Energy Savings: 85%\*
- No Glare
- Dark Sky Compliant
- 10 Year, No-Light-Loss Warranty
  - \* Over previous lighting

# Results

The ActiveLED Canopy Lights create bright, even illumination where the light is needed, and not beyond the perimeter of the canopy where the light would be wasted and intrusive. The fixtures save 85% in energy usage and with no lamps or ballasts to replace, maintenance costs are virtually eliminated. ActiveLED Lighting is also environmentally safe, which makes it particularly appropriate for an application of this nature.