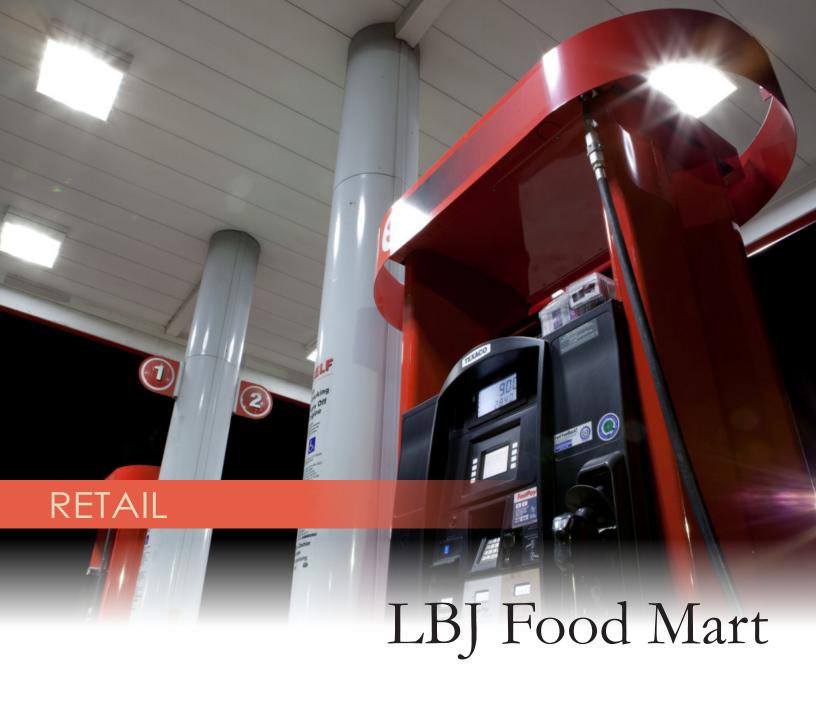

Located in the once semi-rural city of Marble Falls, Texas, the LBJ Food Mart is a combination convenience store and gas station that operates 24/7 on the corner of one of the busiest intersections along U.S. Highway 281.

# Challenges

With the area undergoing massive growth and commercialization, local businesses are becoming more conscious of how their image impacts the surrounding community. The owners of LBJ Food Mart wanted to adopt the "brighter the better" approach to attract more customers without the negative impact of creating light pollution or glare on their neighbors or on passing vehicles.

# **Solutions**

Six 480 Watt metal halide lights under the gas station canopy were replaced with six 76 Watt ActiveLED® CPY4 Canopy Lights. The ActiveLED fixtures are designed to flush-mount on the underside of the canopy with just four bolts for ease of installation. The conveniently hinged glass diffuser opens from below the light for ease of use during installation or for cleaning if needed.